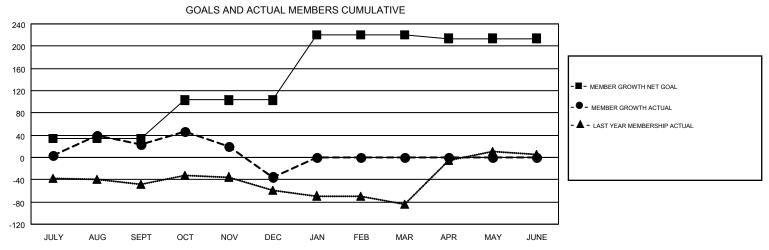

## GMT MONTHLY MEMBERSHIP PROGRESS REPORT

Multiple District N

Results as of: 12/31/2018

**LOCATION: CANADA** 

GMT CA 2 Clubs Members RESULTS FOR 2018-2019 RESULTS FOR 2018-2019 NEW CLUB GOAL NEW CLUBS DROPPED CLUBS MEMBER GROWTH NET MEMBER GROWTH DROPPED QUARTER QUARTER GOAL ACTUAL MEMBERS ACTUAL (including transfers) 3 0 34 184 146 JULY/AUG/SEPT JULY/AUG/SEPT 2 0 2 205 69 156 OCT/NOV/DEC OCT/NOV/DEC 3 0 0 118 0 0 JAN/FEB/MAR JAN/FEB/MAR 0 0 0 -7 0 0 APR/MAY/JUNE APR/MAY/JUNE